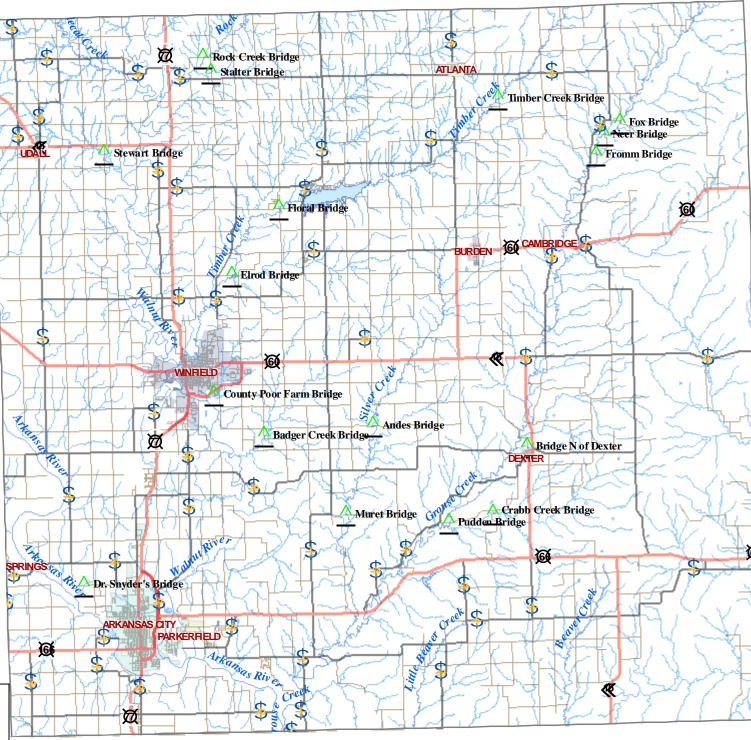

Stone Arch Bridges Cowley County, KS

Projected Coordinate System:
NAD\_1983\_StatePlane\_Kansas\_South\_FIPS\_1502\_Feet
Projection: Lambert\_Conformal\_Conic

Contact Information: Cowley County Engineers Office 311 E 9th Ave, Winfield, KS 67156 620-221-5322