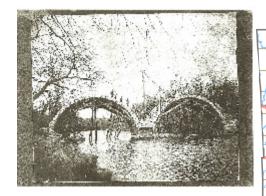

Stone Arch Bridges Cowley County, KS

Projected Coordinate System:
NAD\_1983\_StatePlane\_Kansas\_South\_FIPS\_1502\_Feet
Projection: Lambert\_Conformal\_Conic

Contact Information: Cowley County Engineers Office 311 E 9th Ave, Winfield, KS 67156 620-221-5322